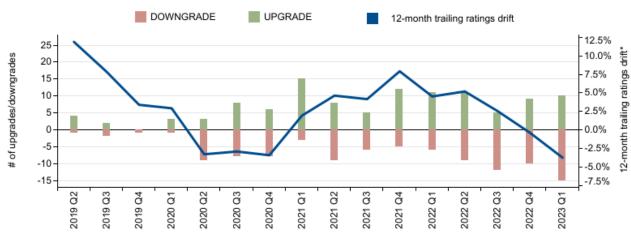

### 3. Summary of monitored ratings activity

SCOPE

Scope monitored 296 instruments over the last 12 months, 12% of which were upgraded and 16% were downgraded. The upgrades were mainly attributable to better-than-expected collateral performance and were principally Auto and Vehicles (23% of upgrades), Other (20%) and NPLs (17%).

Most downgrades were on NPLs (50%) and CRE/CMBS instruments (33%). The were were mainly attributable to depressed sales prices, in the case of NPLs, and to refinancing risk, in the case of CRE, against a backdrop of persistent inflation and rising interest-rates. In the first quarter of 2023, Scope's 12-month trailing rating drift continued to deteriorate, as shown in **Figure 4**. The downward trend since the Q4 2021 peak is mainly attributable to the deteriorating macroeconomic environment.

### Figure 4: 12-month trailing ratings drift<sup>2</sup>

Source: Scope Ratings

The list of all public transactions for which a monitoring action has been taken over the last 12 months can be found in

<sup>&</sup>lt;sup>2</sup> Scope's 12-month trailing ratings drift is calculated as the ratio between (i) the number of upgrades minus the number of downgrades, and (ii) the total number of monitored ratings, over the previous 12 months.