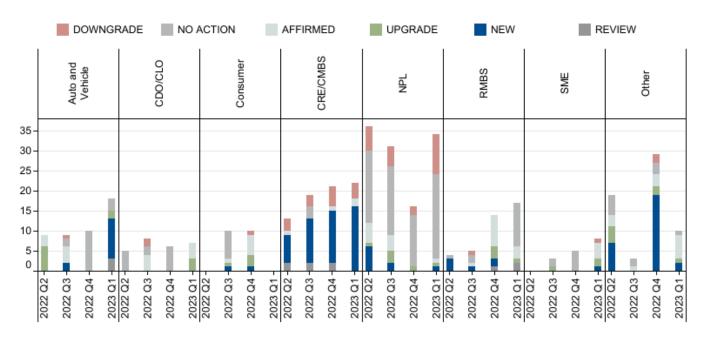

### 1. Summary of Structured Finance activity

Scope's structured finance team covered 401 instruments across 195 transactions in the last 12 months. The major asset classes were NPLs (117 instruments) and CRE/CMBS (75) See Figure 1.

Scope's rating activities included the following:

- 105 new instruments rated across 79 transactions, bringing the total rated volume since 2014 to almost EUR 235bn equivalent (10% up y-o-y)<sup>1</sup>. See Summary of new rating and other services activity.
- Newly rated instruments, mainly CRE/CMBS (47), Other (28) and Auto and Vehicle (12). See Summary of new rating and other services activity.
- Monitoring reviews on 296 instruments across 116 outstanding transactions, leading to rating upgrades on 12% of the instruments and downgrades on 16%. See Summary of monitored ratings activity.

### Figure 1: All rating activity by Scope over previous 12 months

Source: Scope Ratings