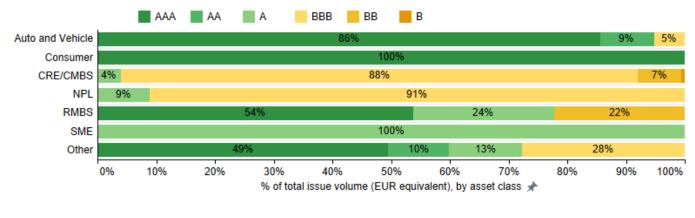

### 2. Summary of new rating and other services activity

Scope assigned new ratings to 105 instruments on 79 transactions across various structured finance asset classes in the last 12 months. Approximately 25% of the issue volume was rated AAA, while 6% was rated sub-investment-grade.

#### Figure 2: New Structured Finance issuance volumes rated by Scope Ratings

Figure 3 provides a breakdown of new-issue volumes by rating category and asset class for all rating services. See Appendix II: New public ratings, last 12 months for the full list of all public credit ratings assigned by Scope over the last 12 months.

Source: Scope Ratings

New rating activity over the last 12 months was concentrated in CRE/CMBS (47), Other (28) and Auto and Vehicle (12). In terms of issuance volumes, the activity was concentrated in CRE/CMBS (39%), Other (27%), NPL (15%) and RMBS (11%).