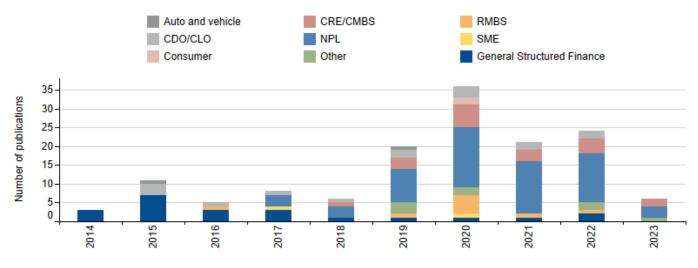

### 7. Research publications: structured finance publications, last 12 months

We published 22 research notes over the last 12 months, covering five asset classes. Appendix I includes the list of all structured finance publications with relevant hyperlinks.

### Figure 6: Research publications by asset class and jurisdiction, last 12 months

|                            |        | Jurisdiction |        |
|----------------------------|--------|--------------|--------|
| Asset class                | Europe | Italy        | Sweden |
| CRE/CMBS                   | 5      |              |        |
| NPL                        |        | 12           |        |
| RMBS                       |        |              | 1      |
| General Structured Finance | 1      |              |        |
| Other                      |        | 3            |        |

Source: Scope Ratings

Figure 7: Research publications by asset class