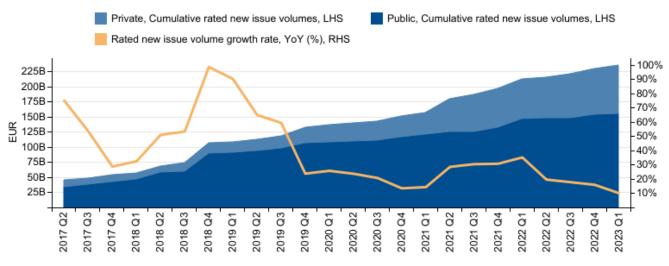

As of the end of Q1 2023, Scope had rated almost EUR 235bn in structured finance instruments since 2014 (see **Figure 2**). Yearon-year rated new-issue volume growth stood at approximately 10% in Q1 2023, with a total of EUR 6bn in rated new-issue volumes over the last quarter.

#### Figure 2: New Structured Finance issuance volumes rated by Scope Ratings

Figure 3 provides a breakdown of new-issue volumes by rating category and asset class for all rating services. See Appendix II: New public ratings, last 12 months for the full list of all public credit ratings assigned by Scope over the last 12 months.

Source: Scope Ratings

New rating activity over the last 12 months was concentrated in CRE/CMBS (47), Other (28) and Auto and Vehicle (12). In terms of issuance volumes, the activity was concentrated in CRE/CMBS (39%), Other (27%), NPL (15%) and RMBS (11%).