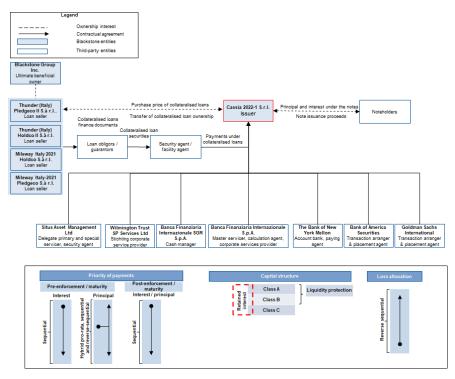

### 4. Transaction of the quarter: focus on Cassia 2022-1 S.r.l.

Cassia 2022-1 S.R.L. is a EUR 235.47m CMBS collateralised by two senior five-year interest-only pari-passu non-cross collateralised and non-cross default euro-denominated senior commercial real estate (CRE) loans (Thunder II and Jupiter). The loans are secured against light industrial and logistics assets located in Italy: Thunder II predominantly features big box logistics assets while Jupiter predominantly features smaller light industrial properties. Blackstone Group Inc. is the loan sponsor; Logicor and Mileway, affiliates of the sponsor, are the asset managers; Bank of America Europe DAC Milan Branch and Goldman Sachs Bank Europe SE are the transaction arrangers. The transaction closed in April 2022, and is expected to repay in May 2027. The final legal maturity of May 2034 allow for a seven year work-out of the loans if they fail refinancing. Scope Ratings assigned unsolicited preliminary ratings (P) A+sF, (P) BBB+sF and (P) B+sF rating to the Class A, B and C notes issued by Cassia 2022-1 S.r.l. (see rating report here).

Below is a short summary of the main structuring features:

- Cassia 2022-1 embeds two distinct waterfalls: i) interest proceeds, paid sequentially; and ii) principal proceeds, paid on a reverse-sequential order basis for voluntary prepayment, on a sequential basis for cash trap amounts and on a modified prorata basis in all other cases. There is a misalignment of interests between the noteholders and the vertical risk retention (VRR) instrument holders because payments of interests and principal following a loan failure event to the VRR instruments are senior to all other note payments. Shortfalls on the most junior classes of notes may not be fully repaid if the loans refinance.
- The class A and B notes benefit from a replenish-able liquidity reserve funded by over-issuance of class A notes (95%) and by drawdown proceeds from the vertical risk retention (VRR) tranche (5%). The liquidity reserve amortises in accordance with agreed formulas, pro-rata with the protected notes and on reductions in the appraised values of the underlying secured properties. However, the initial EUR 11.5m liquidity reserve contractually decreased by EUR 1.7m at the first payment date despite an absence of loan principal amortisation. The incorrectly set multiplier was subsequently amended with the liquidity reserve increasing by the now limited excess spread or principal repayment from the loans up to its required amount.
- There is no financial covenant prior to a permitted change of control. The cash trap mechanism triggered by a fall in debt yield or increased loan-to-value allows for some costs to be deducted from the trapped amount prior to being swept. The covenanted loan-to-value ratio is based on the sum of the individual property values plus an up to 5% portfolio premium.

#### Figure 5: Simplified transaction structure

Source: Scope Ratings, transaction documents